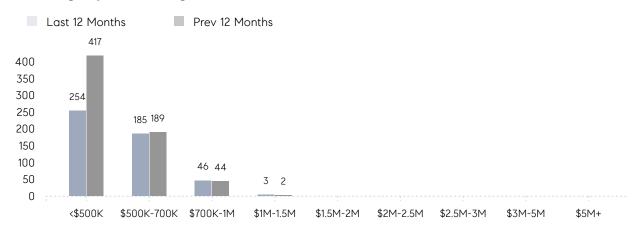

|
|                | AVERAGE SOLD PRICE | \$519,838 | \$502,844 | 3%       |
|                | # OF CONTRACTS     | 33        | 26        | 27%      |
|                | NEW LISTINGS       | 30        | 36        | -17%     |
| Condo/Co-op/TH | AVERAGE DOM        | 16        | 23        | -30%     |
|                | % OF ASKING PRICE  | 101%      | 107%      |          |
|                | AVERAGE SOLD PRICE | \$310,458 | \$373,929 | -17%     |
|                | # OF CONTRACTS     | 7         | 14        | -50%     |
|                | NEW LISTINGS       | 7         | 13        | -46%     |
|                |                    |           |           |          |

# Nutley

### MARCH 2023

### Monthly Inventory



### Contracts By Price Range



### Listings By Price Range



# COMPASS



Compass makes no representations or warranties, express or implied, with respect to future market conditions or prices of residential product at the time the subject property or any competitive property is complete and ready for occupancy or with respect to any report, study, finding, recommendation or other information provided by Compass herein. Moreover, no warranty, express or implied, is made or should be assumed regarding the accuracy, adequacy, completeness, legality, reliability, merchantability or fitness for a particular purpose of any information, in part or whole, contained herein. All material is presented with the understanding that Compass shall not be deemed to provide legal, accounting or other professional services. This is not intended to solicit the purch