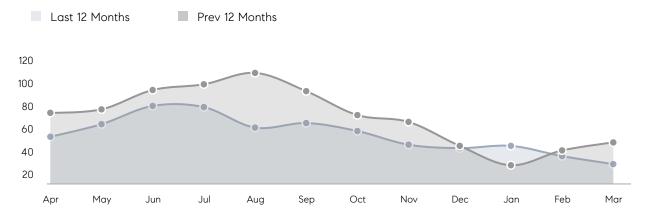

|                | % OF ASKING PRICE  | 101%      | 104%      |          |
|                | AVERAGE SOLD PRICE | \$519,838 | \$502,844 | 3%       |
|                | # OF CONTRACTS     | 33        | 26        | 27%      |
|                | NEW LISTINGS       | 30        | 36        | -17%     |
| Condo/Co-op/TH | AVERAGE DOM        | 16        | 23        | -30%     |
|                | % OF ASKING PRICE  | 101%      | 107%      |          |
|                | AVERAGE SOLD PRICE | \$310,458 | \$373,929 | -17%     |
|                | # OF CONTRACTS     | 7         | 14        | -50%     |
|                | NEW LISTINGS       | 7         | 13        | -46%     |
|                |                    |           |           |          |

# Nutley

### MARCH 2023

### Monthly Inventory



### Contracts By Price Range



### Listings By Price Range



# COMPASS



Compass makes no representations or warranties, express or implied, with respect to future market conditions or prices of residential product at the time the subject property or any competitive property is complete and ready for occupancy or with respect to any report, study, finding, recommendation or other information provided by Compass herein. Moreover, no warranty, express or implied, is made or should be assumed regarding the accuracy, adequacy, completeness, legality, reliability, merchantability or fitness for a particular purpose of any information, in part or whole, contained herein. All material is presented with the understanding that Compass shall not be deemed to provide legal, accounting or other p