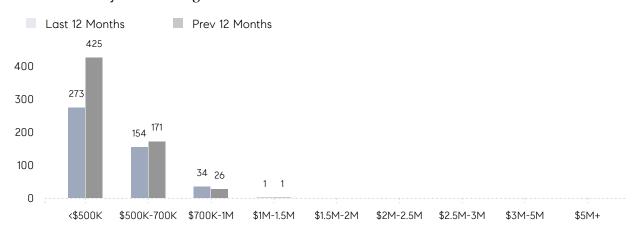

RICE  | 101%      | 104%      |          |
|                | AVERAGE SOLD PRICE | \$519,838 | \$502,844 | 3%       |
|                | # OF CONTRACTS     | 33        | 26        | 27%      |
|                | NEW LISTINGS       | 30        | 36        | -17%     |
| Condo/Co-op/TH | AVERAGE DOM        | 16        | 23        | -30%     |
|                | % OF ASKING PRICE  | 101%      | 107%      |          |
|                | AVERAGE SOLD PRICE | \$310,458 | \$373,929 | -17%     |
|                | # OF CONTRACTS     | 7         | 14        | -50%     |
|                | NEW LISTINGS       | 7         | 13        | -46%     |
|                |                    |           |           |          |

# Nutley

### MARCH 2023

### Monthly Inventory



### Contracts By Price Range



### Listings By Price Range



# COMPASS



Compass makes no representations or warranties, express or implied, with respect to future market conditions or prices of residential product at the time the subject property or any competitive property is complete and ready for occupancy or with respect to any report, study, finding, recommendation or other information provided by Compass herein. Moreover, no warranty, express or implied, is made or should be assumed regarding the accuracy, adequacy, completeness, legality, reliability, merchantability or fitness for a particular purpose of any information, in part or whole, contained herein. All material is presented with the understanding that Compass shall not be deemed to provide legal, accounting or other professional services. This is no